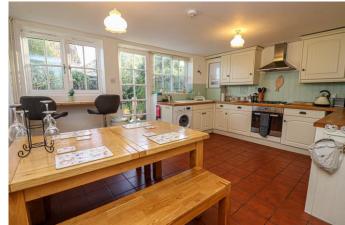

## 6 Avon Buildings

Christchurch, Dorset, BH23 1QS £399,950

This beautifully presented THREE BEDROOM COTTAGE is situated in a TOWN CENTRAL LOCATION and is finished to a high standard. The accommodation includes an entrance hallway, spacious lounge WITH LOG BURNER, modern luxury kitchen/breakfast room, two double bedrooms with built-in wardrobes, a good-sized single bedroom, SEPARATE LOFT ROOM and a modern fitted bathroom. Benefits of this property include a secluded garden, an outbuilding, gas-fired central heating, and OFF-ROAD PARKING FOR ONE VEHICLE. Offered for sale with no forward chain. The property is located within walking distance of Christchurch High Street, local bus routes, train station and it is also within Twynham School catchment. We strongly advise an early viewing to fully appreciate the accommodation on offer. Council Tax band D EPC Band

Living Room 18' 9" x 15' 7" (5.71m x 4.75m)

Kitchen/Diner 14' 6" x 12' 5" (4.42m x 3.78m)

**First floor Landing** 

Bedroom 2 11' 11" x 9' 6" (3.63m x 2.89m)

Bathroom 11' 2" x 5' 5" (3.40m x 1.65m)

Bedroom 1 15' 7" x 8' 0" (4.75m x 2.44m)