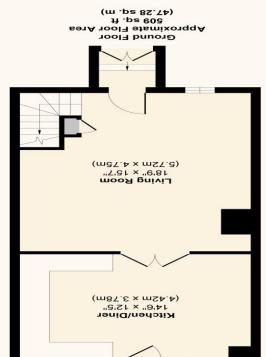

Living Room 18' 9" x 15' 7" (5.71m x 4.75m)

Kitchen/Diner 14' 6" x 12' 5" (4.42m x 3.78m)

**First floor Landing** 

Bedroom 2 11' 11" x 9' 6" (3.63m x 2.89m)

Bathroom 11' 2" x 5' 5" (3.40m x 1.65m)

Bedroom 1 15' 7" x 8' 0" (4.75m x 2.44m)