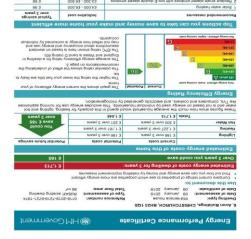

## 6 Avon Buildings

Christchurch, Dorset, BH23 1QS £399,950

This beautifully presented THREE BEDROOM COTTAGE is situated in a TOWN CENTRAL LOCATION and is finished to a high standard. The accommodation includes an entrance hallway, spacious lounge WITH LOG BURNER, modern luxury kitchen/breakfast room, two double bedrooms with built-in wardrobes, a good-sized single bedroom, SEPARATE LOFT ROOM and a modern fitted bathroom. Benefits of this property include a secluded garden, an outbuilding, gas-fired central heating, and OFF-ROAD PARKING FOR ONE VEHICLE. Offered for sale with no forward chain. The property is located within walking distance of Christchurch High Street, local bus routes, train station and it is also within Twynham School catchment. We strongly advise an early viewing to fully appreciate the accommodation on offer. Council Tax band D EPC Band