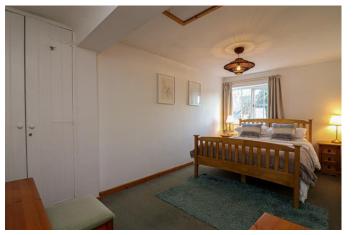

Living Room 18' 9" x 15' 7" (5.71m x 4.75m)

Kitchen/Diner 14' 6" x 12' 5" (4.42m x 3.78m)

**First floor Landing** 

Bedroom 2 11' 11" x 9' 6" (3.63m x 2.89m)

Bathroom 11' 2" x 5' 5" (3.40m x 1.65m)

Bedroom 1 15' 7" x 8' 0" (4.75m x 2.44m)