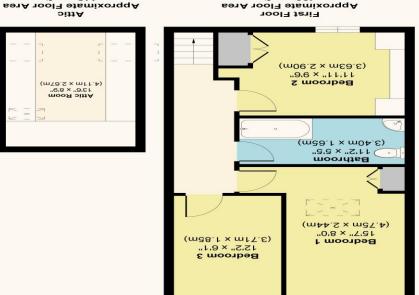

Living Room 18' 9" x 15' 7" (5.71m x 4.75m)

Kitchen/Diner 14' 6" x 12' 5" (4.42m x 3.78m)

**First floor Landing** 

Bedroom 2 11' 11" x 9' 6" (3.63m x 2.89m)

Bathroom 11' 2" x 5' 5" (3.40m x 1.65m)

Bedroom 1 15' 7" x 8' 0" (4.75m x 2.44m)

**Bedroom 3** 

Attic Room 13' 6" x 8' 9" (4.11m x 2.66m)

Produced by Elements Property Approx. Gross Internal Floor Area 1117 sq. ft / 103.76 sq. m

(m .pe S3.34) ff .pe 064

Approximate Floor Area

(m .pe 86.01)