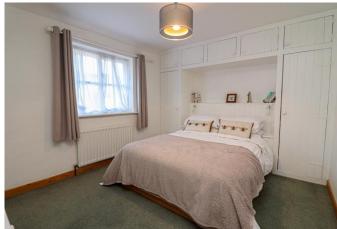

Living Room 18' 9" x 15' 7" (5.71m x 4.75m)

Kitchen/Diner 14' 6" x 12' 5" (4.42m x 3.78m)

**First floor Landing** 

Bedroom 2 11' 11" x 9' 6" (3.63m x 2.89m)

Bathroom 11' 2" x 5' 5" (3.40m x 1.65m)

Bedroom 1 15' 7" x 8' 0" (4.75m x 2.44m)